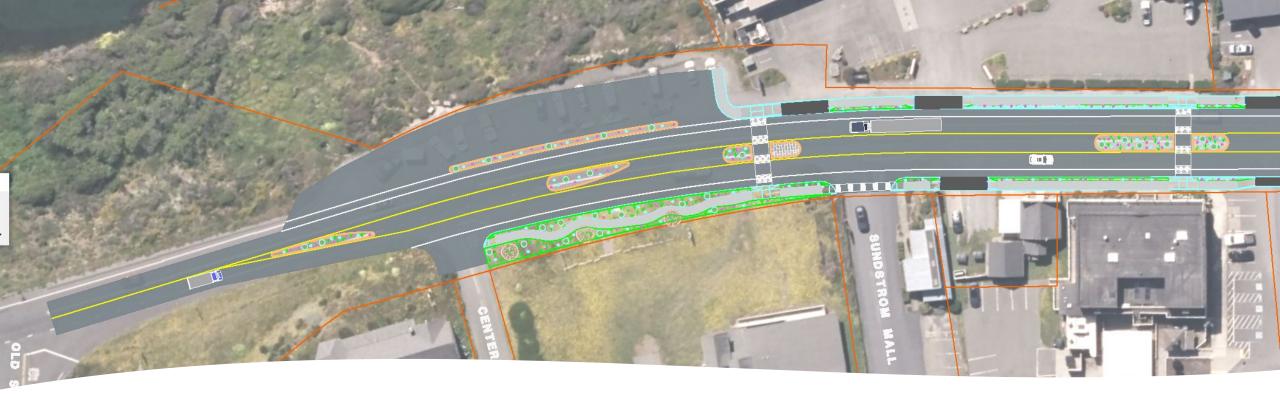

## **Proposed Alternative**

Proposed Alternative

- Beginning of Project to Gualala Hotel/Surf Market
  - Center turn lane with landscaped islands
  - Curvilinear sidewalk from Center Street to Sundstrom Mall with landscaping on both sides of the sidewalk
  - 2' landscaping strips between the bike lanes and sidewalks
  - New crosswalks

## Proposed Alternative

- Surf Market to Forte Gualala
  - Center turn lane with landscaped island at crosswalk
  - Sidewalks and bike lanes
  - New R/W would be acquired along the back of sidewalk
  - Landscaping could be installed at the back of sidewalk with property owner coordination

Proposed Alternative

- Fort Gualala to Ocean Drive
  - Curvilinear sidewalk in front of Sea Cliff Lodging with landscaping on both sides of the sidewalk
  - Landscaped island South of Ocean Drive intersection
  - Left Turn Pocket at Ocean Drive for southbound traffic