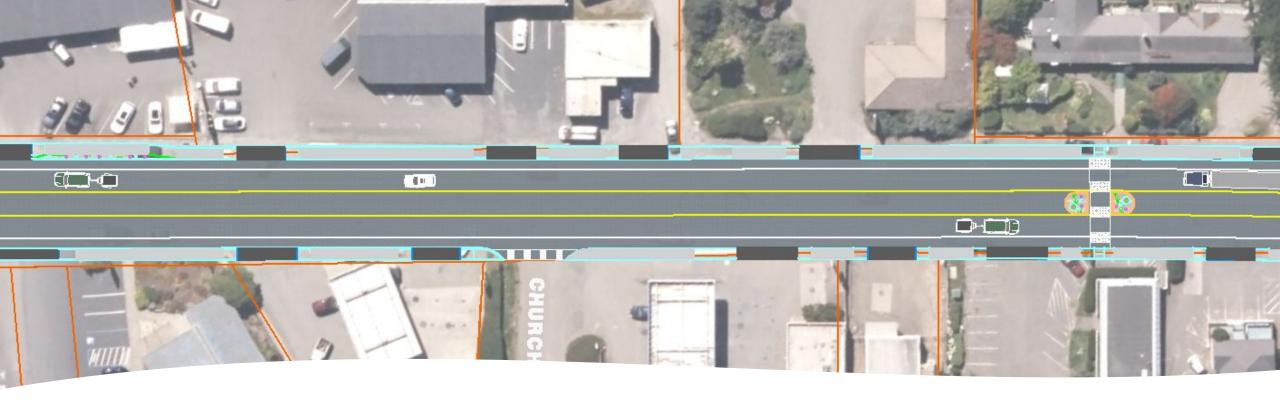

## Proposed Alternative

- Surf Market to Forte Gualala
  - Center turn lane with landscaped island at crosswalk
  - Sidewalks and bike lanes
  - New R/W would be acquired along the back of sidewalk
  - Landscaping could be installed at the back of sidewalk with property owner coordination

Proposed Alternative

- Fort Gualala to Ocean Drive
  - Curvilinear sidewalk in front of Sea Cliff Lodging with landscaping on both sides of the sidewalk
  - Landscaped island South of Ocean Drive intersection
  - Left Turn Pocket at Ocean Drive for southbound traffic