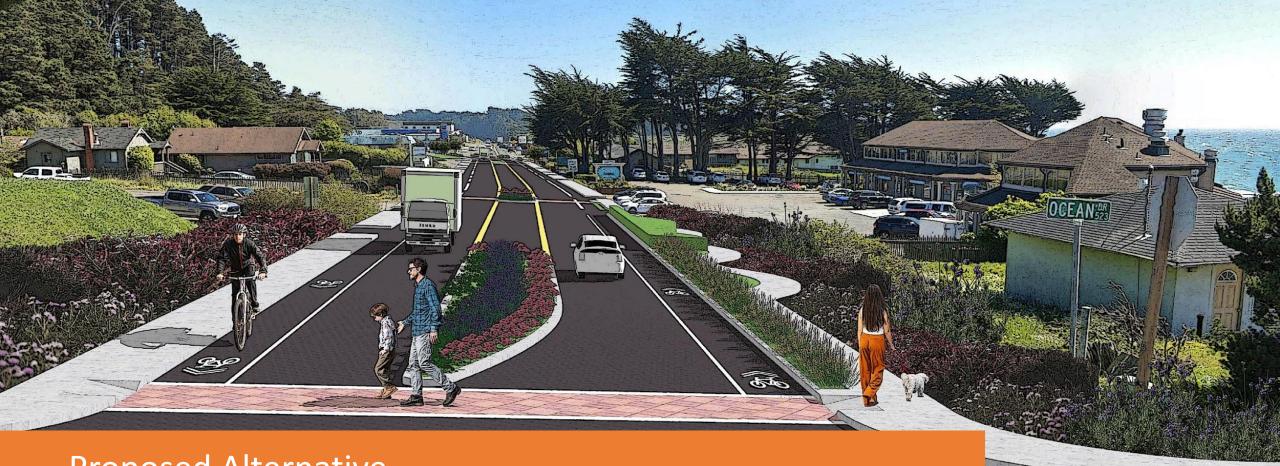

## **Proposed Alternative**

Proposed Alternative

- Beginning of Project to Gualala Hotel/Surf Market
  - Center turn lane with landscaped islands
  - Curvilinear sidewalk from Center Street to Sundstrom Mall with landscaping on both sides of the sidewalk
  - 2' landscaping strips between the bike lanes and sidewalks
  - New crosswalks

## Proposed Alternative

- Surf Market to Forte Gualala
  - Center turn lane with landscaped island at crosswalk
  - Sidewalks and bike lanes
  - New R/W would be acquired along the back of sidewalk
  - Landscaping could be installed at the back of sidewalk with property owner coordination

Proposed Alternative

- Fort Gualala to Ocean Drive
  - Curvilinear sidewalk in front of Sea Cliff Lodging with landscaping on both sides of the sidewalk
  - Landscaped island South of Ocean Drive intersection
  - Left Turn Pocket at Ocean Drive for southbound traffic