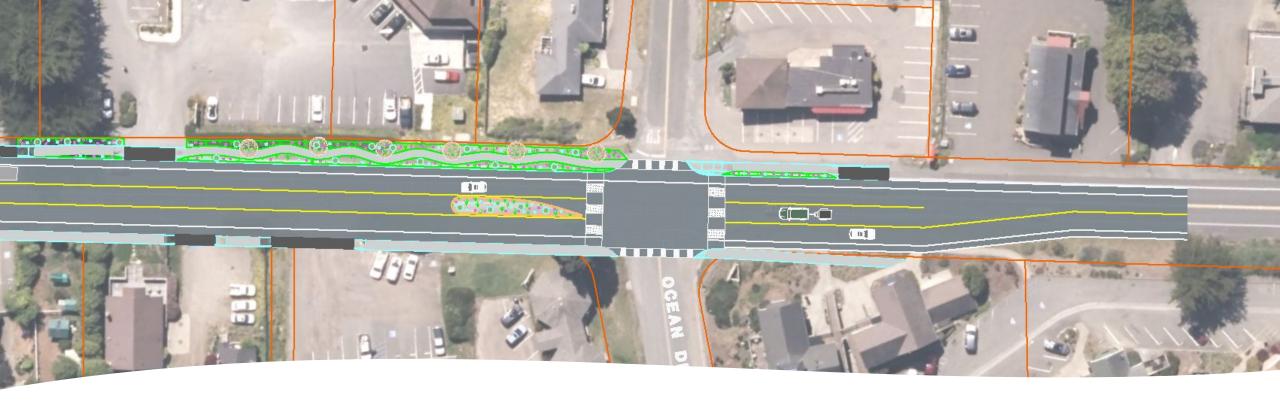

Proposed Alternative

- Fort Gualala to Ocean Drive
  - Curvilinear sidewalk in front of Sea Cliff Lodging with landscaping on both sides of the sidewalk
  - Landscaped island South of Ocean Drive intersection
  - Left Turn Pocket at Ocean Drive for southbound traffic