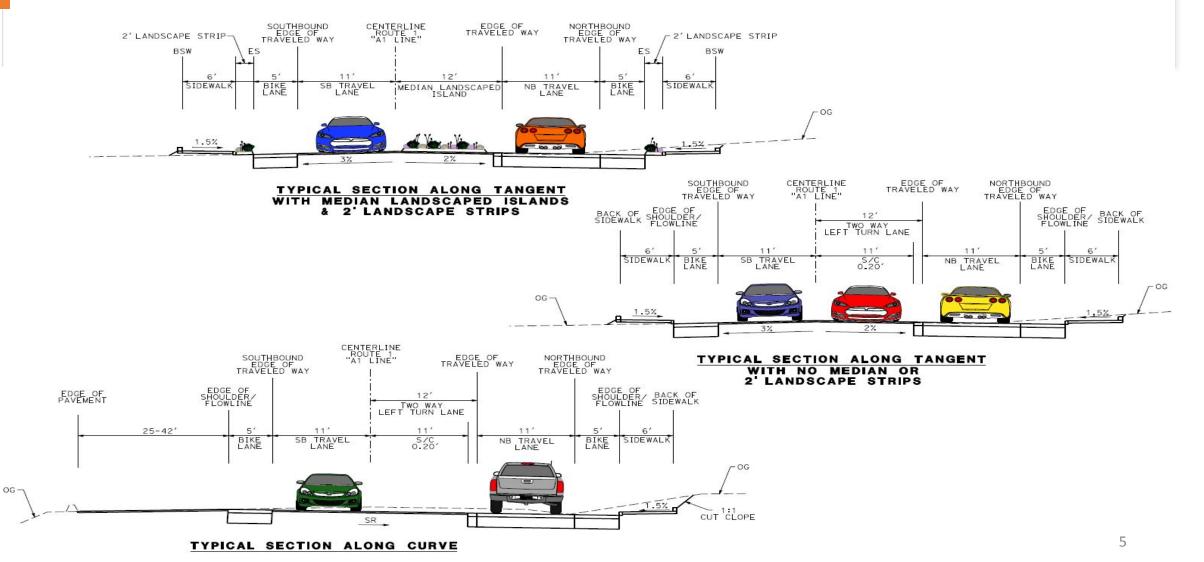

ed islands
  - Curvilinear sidewalk from Center Street to Sundstrom Mall with landscaping on both sides of the sidewalk
  - 2' landscaping strips between the bike lanes and sidewalks
  - New crosswalks



## Proposed Alternative

- Surf Market to Forte Gualala
  - Center turn lane with landscaped island at crosswalk
  - Sidewalks and bike lanes
  - New R/W would be acquired along the back of sidewalk
  - Landscaping could be installed at the back of sidewalk with property owner coordination



Proposed Alternative

- Fort Gualala to Ocean Drive
  - Curvilinear sidewalk in front of Sea Cliff Lodging with landscaping on both sides of the sidewalk
  - Landscaped island South of Ocean Drive intersection
  - Left Turn Pocket at Ocean Drive for southbound traffic

## **Typical Cross Sections**



## **Proposed Alternative**

the B ...

VUE

Maintenance agreement required for vegetative landscaping within the State R/W.

10